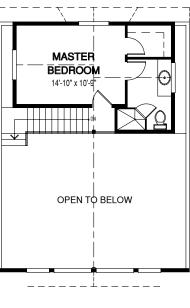

## PLAN OF THE MONTH January 2015

**WIDTH:** 30 ft. | **DEPTH:** 34 ft.

MAIN FLOOR: 884 sq. ft. UPPER FLOOR: 298 sq. ft.

Designs, Images & Plans © Linwood Homes Ltd.

**TOTAL AREA:** 1182 sq. ft.

UPPER FLOOR