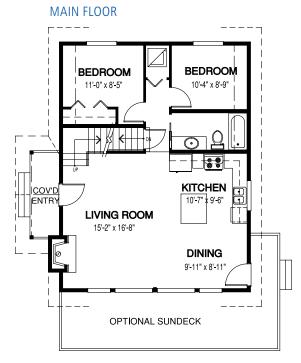

## PLAN OF THE MONTH January 2015

**WIDTH:** 30 ft. | **DEPTH:** 34 ft.

MAIN FLOOR: 884 sq. ft. UPPER FLOOR: 298 sq. ft.

Designs, Images & Plans © Linwood Homes Ltd.

**TOTAL AREA:** 1182 sq. ft.

UPPER FLOOR